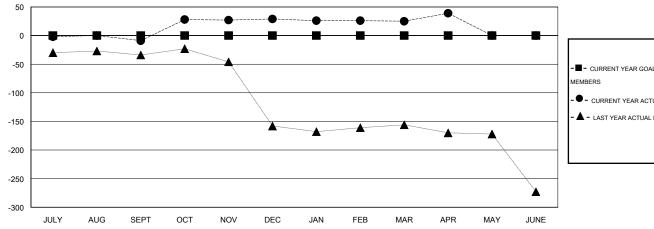

## GOALS AND ACTUAL NEW CLUBS CUMULATIVE

| -■- CURRENT YEAR GOALS FOR NEW    |
|-----------------------------------|
| MEMBERS                           |
| - ● - CURRENT YEAR ACTUAL MEMBERS |
| - ▲ - LAST YEAR ACTUAL MEMBERS    |
|                                   |
|                                   |
|                                   |